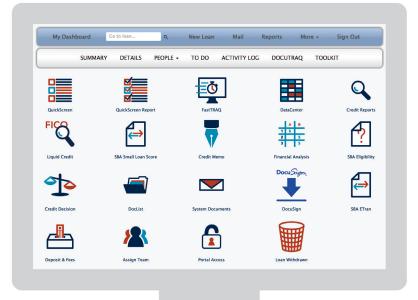

#### **ROBUST FEATURES AND TOOLS**

OUR SYSTEM HAS A COMPLETE SET OF TOOLS THAT NO OTHER SOFTWARE CAN MATCH. BORROWERS AND LENDERS CONNECTING SEAMLESSLY IN THE CLOUD IS A WAY OF DOING BUSINESS LEARNED FROM EXPERIENCE AND POWERED BY INNOVATION. LET US HELP YOU IMPROVE YOUR BOTTOM LINE WITH OUR CUSTOMIZABLE SBA LENDING PLATFORM.

### **ON-DEMAND INTEGRATION WITH SBA**

OUR PLAIN LANGUAGE APPROACH SIMPLIFIES SBA ELIGIBILITY TESTING AND RECORDS THE RESULTS IN YOUR FILES. CONNECT TO SBA'S SYSTEM OF RECORD TO RECEIVE SMALL LOAN SCORES AND SUBMIT YOUR COMPLETED WORK TO SBA WHEN YOU ARE READY AND AT YOUR CONVENIENCE.